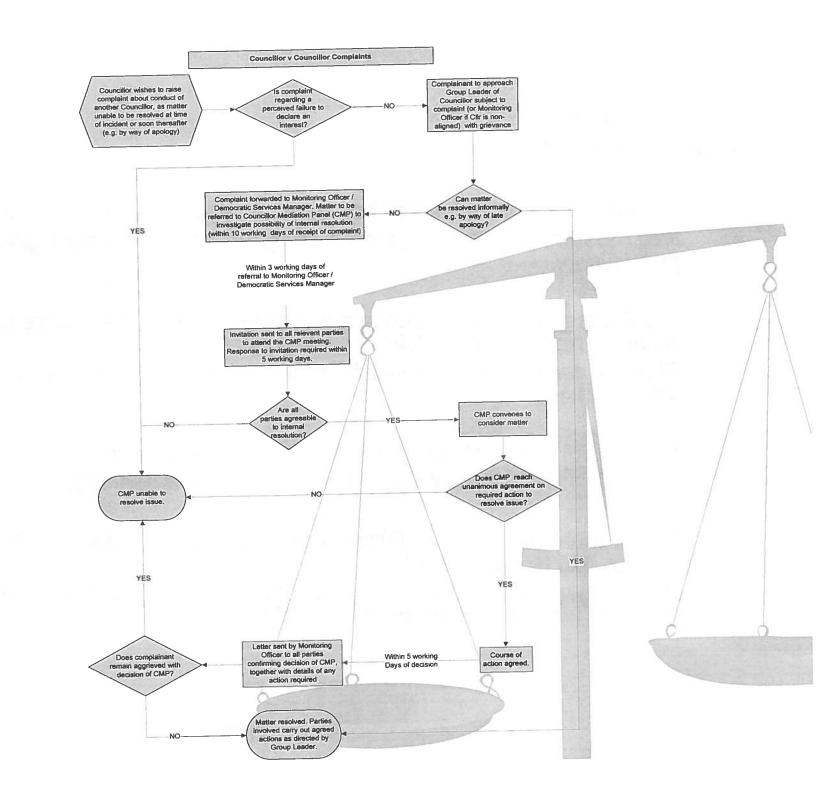

tional since May 2012.
- Mabwysiadodd y Cyngor y broses ac mae wedi bod ar waith ers mis Mai 2012.

## 4. Key Features

## 4. Nodweddion Allweddol

- The system involves a mediation panel of all political group leaders.
- Mae'r system yn cynnwys panel cyfryngu o holl arweinwyr y grwpiau gwleidyddol.
- The Panel must reach an unanimous agreement on the course of action to resolve a complaint.
- Rhaid i'r panel ddod i gytundeb unfrydol ar y camau gweithredu i ddatrys cwyn.
- The system does not apply to a failure to declare an interest.
- Nid yw'r system yn berthnasol i fethu â datgan diddordeb.
- So far, there has been a 100% success rate as the mediation Panel has not had to meet once!
- Hyd yn hyn, cafwyd cyfradd lwyddiant o 100% gan nad yw'r panel cyfryngu wedi gorfod cyfarfod unwaith!





#### **Standard of Conduct** expected by Members Rhondda Cynon Taf Local Protocol

#### Safon Ymddygiad a ddisgwylir gan Aelodau Protocol Lieol Rhondda Cynon Taf

Paul Lucas

Monitoring Officer RCT County Borough Council

Swyddog Monitro Cyngor Bwrdelstref Sirol Rhondda Cynon Taf

#### Origins I Tarddiad

- Recommendation by Standards Committee
- Argymhelliad gan y Pwyllgor Safonau
- Considered the Gwynedd Model
- Ystyriwyd Model Gwynedd
- Accepted by Full Council
- Derbyniwyd gan y Cyngor Llawn

#### What the Protocol covers

Yr hyn sy'n destun sylw'r Protocol

- Standard of Conduct expected
- Safon Ymddygiad a ddisgwylir
- Memberi Member Complaints
   Cwynion Aelodau/Aeiodau
- Read in conjunction with Code of Conduct
   Daflen ar y cyd â'r Côd Ymddygiad
- Informal Hearings
- Gwrandaw